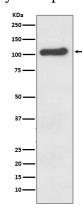

#### **Dilutions**

WB: 1/1000-1/2000

IHC: 1/50-1/200

ICC/IF: 1/50-1/200

IP: 1/50 **Validations** 

Immunohistochemical analysis of paraffin-

embedded human kidney

Western blot analysis of ACE2 expression in Human kidney lysate.