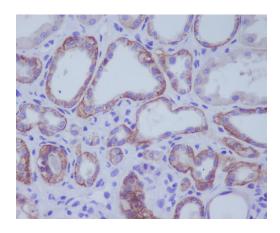

#### **Dilutions**

WB: 1/1000-1/2000

IHC: 1/50-1/200

ICC/IF: 1/50-1/200

IP: 1/50 **Validations** 

Immunohistochemical analysis of paraffin-

embedded human kidney

Western blot analysis of ACE2 expression in Human kidney lysate.