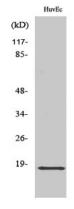

## **Validations**

Fig1:; Western Blot analysis of various cells using ZNHIT1 Polyclonal Antibody diluted at 1: 1000. Secondary antibody catalog#: HA1001) was diluted at 1:20000