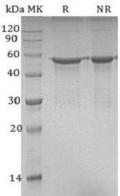

#### Purity

>95% as determined by SDS-PAGE.

#### **SDS-PAGE**

Human POLD2 (His tag) recombinant protein