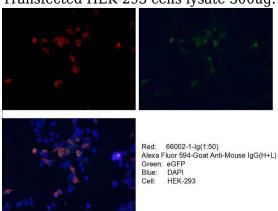

Immunofluorescent analysis of Transfected HEK-293 cells using Catalog No:117318(GFP tag Antibody) at dilution of 1:50 and Alexa Fluor 488-congugated AffiniPure Goat Anti-Mouse IgG(H+L)