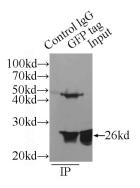

#### **Validations**

WB result of eGFP fusion protein with anti-eGFP tag(Catalog No:117318) with GFP fusion protein at varous dilutions.

IP Result of anti-GFP tag (IP:Catalog No:117318, 4ug; Detection:Catalog No:117318 1:2000) with Transfected HEK-293 cells lysate 300ug.