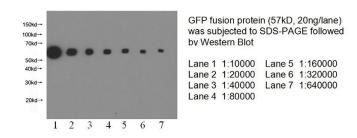

#### **Validations**

WB result of eGFP fusion protein with anti-eGFP tag(Catalog No:117318) with GFP fusion protein at varous dilutions.

IP Result of anti-GFP tag (IP:Catalog No:117318, 4ug; Detection:Catalog No:117318 1:2000) with Transfected HEK-293 cells lysate 300ug.