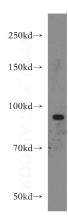

# **Antibody description**

XPR1 Rabbit Polyclonal antibody. Positive FC detected in Jurkat cells. Positive IHC detected in human heart tissue. Positive WB detected in Jurkat cells. Observed molecular weight by Western-blot: 82-84kd

### **Validations**

Jurkat cells were subjected to SDS PAGE followed by western blot with Catalog No:116996(XPR1 antibody) at dilution of 1:500

Immunohistochemical of paraffin-embedded human heart using Catalog No:116996(XPR1 antibody) at dilution of 1:100 (under 10x lens)