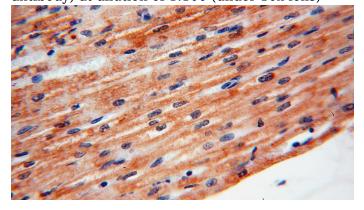

# XPR1 antibody

Catalog Number: 116996

Immunohistochemical of paraffin-embedded human heart using Catalog No:116996(XPR1 antibody) at dilution of 1:100 (under 40x lens)

1X10^6 Jurkat cells were stained with 0.2ug XPR1 antibody (Catalog No:116996, red) and control antibody (blue). Fixed with 90% MeOH blocked with 3% BSA (30 min). Alexa Fluor 488-congugated AffiniPure Goat Anti-Rabbit IgG(H+L) with dilution 1:1000.