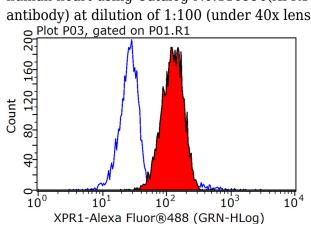

# XPR1 antibody

Catalog Number: 116996

Immunohistochemical of paraffin-embedded human heart using Catalog No:116996(XPR1 antibody) at dilution of 1:100 (under 40x lens)

1X10^6 Jurkat cells were stained with 0.2ug XPR1 antibody (Catalog No:116996, red) and control antibody (blue). Fixed with 90% MeOH blocked with 3% BSA (30 min). Alexa Fluor 488-congugated AffiniPure Goat Anti-Rabbit IgG(H+L) with dilution 1:1000.