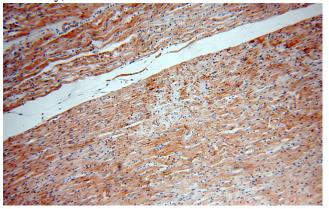

### **Validations**

Jurkat cells were subjected to SDS PAGE followed by western blot with Catalog No:116996(XPR1 antibody) at dilution of 1:500

Immunohistochemical of paraffin-embedded human heart using Catalog No:116996(XPR1 antibody) at dilution of 1:100 (under 10x lens)