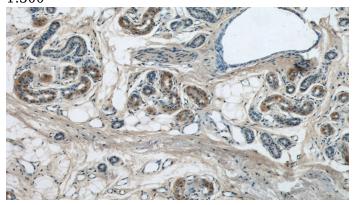

### Antibody description

KIAA1602 Rabbit Polyclonal antibody. Positive IHC detected in human skin. Positive WB detected in HeLa cells. Observed molecular weight by Western-blot: 145-150kd

Immunohistochemical of paraffin-embedded human skin using Catalog No:111996(KIAA1602 antibody) at dilution of 1:50 (under 10x lens)

Immunohistochemical of paraffin-embedded human skin using Catalog No:111996(KIAA1602 antibody) at dilution of 1:50 (under 40x lens)