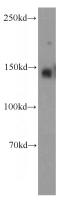

### Antibody description

KIAA1602 Rabbit Polyclonal antibody. Positive IHC detected in human skin. Positive WB detected in HeLa cells. Observed molecular weight by Western-blot: 145-150kd

#### Dilutions

**Recommended Dilution:** 

WB: 1:200-1:2000

IHC: 1:20-1:200 Validations

HeLa cells were subjected to SDS PAGE followed by western blot with Catalog No:111996(KIAA1602 antibody) at dilution of 1:300