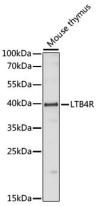

**Dilutions** 

WB 1:500 - 1:2000

**Validations** 

Western blot - LTB4R Polyclonal Antibody

Western blot analysis of extracts of Mouse thymus, using LTB4R antibody at 1:1000 dilution. Secondary antibody: HRP Goat Anti-Rabbit IgG (H+L) at 1:10000

dilution. Lysates/proteins: 25<br/>ug per lane. Blocking buffer: 3% nonfat dry milk in TBST.<br/>Detection: ECL

Basic Kit .Exposure time: 30s.