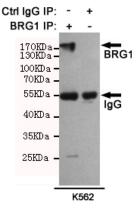

#### Validations

Immunoprecipitation analysis of K562 cell lysates using BRG1 mouse mAb (168196).

Immunofluorescent analysis of Hela cells fixed with 4% Paraformaldehyde and using anti-BRG1 mouse mAb (dilution 1:50). DAPI was used to stain