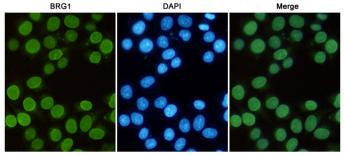

Western blot detection of BRG1 in Hela NE,F9 and K562 cell lysates using BRG1 mouse mAb (1:1000 diluted).Predicted band size:220KDa.Observed band size:220KDa.