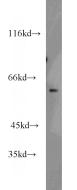

## **Antibody description**

NKD2 Rabbit Polyclonal antibody. Positive WB detected in mouse kidney tissue, HEK-293 cells, mouse colon tissue. Observed molecular weight by Western-blot: 59kd

# Validations

mouse kidney tissue were subjected to SDS PAGE followed by western blot with Catalog No:113196(Naked2 antibody) at dilution of 1:400