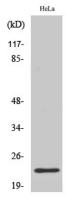

## **Validations**

Fig1:; Western Blot analysis of various cells using CD179b Polyclonal Antibody diluted at 1: 1000