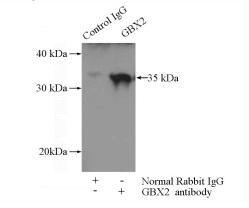

### **Antibody description**

GBX2 Rabbit Polyclonal antibody. Positive WB detected in HeLa cells, mouse stomach tissue. Positive IP detected in HeLa cells. Positive IF detected in HeLa cells. Observed molecular weight by Western-blot: 33-37 kDa

## Validations

HeLa cells were subjected to SDS PAGE followed by western blot with Catalog No:110896(GBX2 Antibody) at dilution of 1:300

IP Result of anti-GBX2 (IP:Catalog No:110896, 4ug; Detection:Catalog No:110896 1:300) with HeLa cells lysate 3000ug.