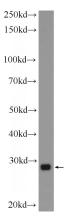

### **Antibody description**

GBX2 Rabbit Polyclonal antibody. Positive WB detected in HeLa cells, mouse stomach tissue. Positive IP detected in HeLa cells. Positive IF detected in HeLa cells. Observed molecular weight by Western-blot: 33-37 kDa

## Validations

HeLa cells were subjected to SDS PAGE followed by western blot with Catalog No:110896(GBX2 Antibody) at dilution of 1:300

IP Result of anti-GBX2 (IP:Catalog No:110896, 4ug; Detection:Catalog No:110896 1:300) with HeLa cells lysate 3000ug.