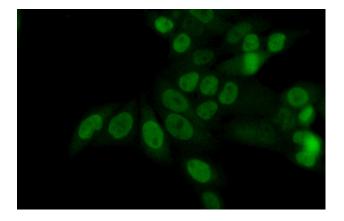

# **GBX2** antibody

Catalog Number: 110896

Immunofluorescent analysis of (10% Formaldehyde) fixed HeLa cells using Catalog No:110896(GBX2 Antibody) at dilution of 1:50 and Alexa Fluor 488-congugated AffiniPure Goat Anti-Rabbit IgG(H+L)