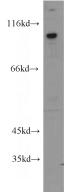

# Validations

Jurkat cells were subjected to SDS PAGE followed by western blot with Catalog No:110496(EWS antibody) at dilution of 1:600