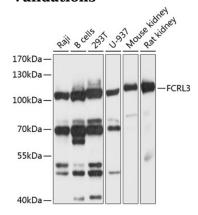

**Dilutions** 

WB 1:500 - 1:2000 IHC 1:100 - 1:200

**Validations** 

Western blot - FCRL3 Polyclonal Antibody

Western blot analysis of extracts of various cell lines, using FCRL3 antibody at 1:1000 dilution. Secondary antibody: HRP Goat Anti-Rabbit IgG (H+L) at 1:10000 dilution. Lysates/proteins: 25ug per lane. Blocking buffer: 3% nonfat dry milk in TBST. Detection: ECL Basic Kit . Exposure time: 3s.