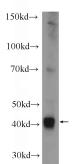

# **Antibody description**

ADH1B Rabbit Polyclonal antibody. Positive WB detected in mouse liver tissue. Observed molecular weight by Western-blot: 40 kDa

# Validations

mouse liver tissue were subjected to SDS PAGE followed by western blot with Catalog No:107786(ADH1B Antibody) at dilution of 1:1000