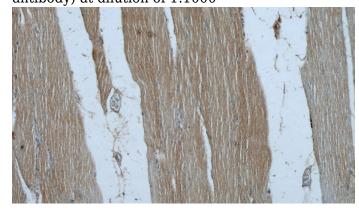

Immunohistochemical of paraffin-embedded human skeletal muscle using Catalog No:115786(SYNM antibody) at dilution of 1:50 (under 10x lens)

Immunohistochemical of paraffin-embedded