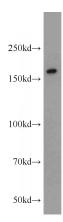

**Dilutions** 

Recommended Dilution:

WB: 1:500-1:5000

IHC: 1:20-1:200

IF: 1:10-1:100

**Validations** 

Y79 cells were subjected to SDS PAGE followed by western blot with Catalog No:115786(SYNM antibody) at dilution of 1:1000