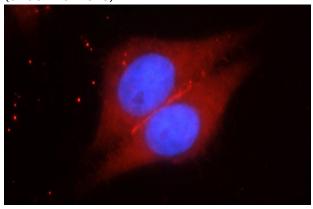

## **SYNM** antibody

Catalog Number: 115786

human skeletal muscle using Catalog No:115786(SYNM antibody) at dilution of 1:50 (under 40x lens)

Immunofluorescent analysis of HeLa cells using Catalog No:115786(SYNM Antibody) at dilution of 1:25 and Rhodamine-Goat anti-Rabbit IgG