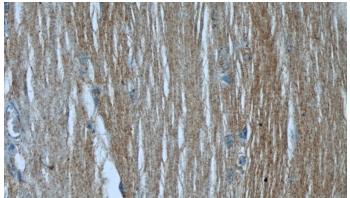

Immunohistochemical of paraffin-embedded human skeletal muscle using Catalog No:115786(SYNM antibody) at dilution of 1:50 (under 10x lens)

Immunohistochemical of paraffin-embedded

## **SYNM** antibody

Catalog Number: 115786

human skeletal muscle using Catalog No:115786(SYNM antibody) at dilution of 1:50 (under 40x lens)

Immunofluorescent analysis of HeLa cells using Catalog No:115786(SYNM Antibody) at dilution of 1:25 and Rhodamine-Goat anti-Rabbit IgG