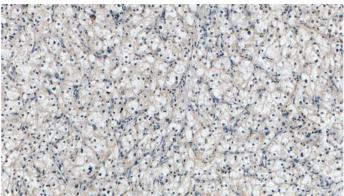

#### **Validations**

HEK-293 cells were subjected to SDS PAGE followed by western blot with Catalog No:108386(BCKDHB Antibody) at dilution of 1:600

Immunohistochemistry of paraffin-embedded human renal cell carcinoma tissue slide using Catalog No:108386(BCKDHB Antibody) at dilution of 1:50 (under 10x lens)

Immunohistochemistry of paraffin-embedded human renal cell carcinoma tissue slide using