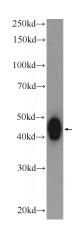

### **Antibody description**

BCKDHB Rabbit Polyclonal antibody. Positive WB detected in HEK-293 cells, Transfected HEK-293 cells. Positive IHC detected in human renal cell carcinoma tissue, human liver cancer tissue. Observed molecular weight by Western-blot: 43 kDa

#### **Validations**

HEK-293 cells were subjected to SDS PAGE followed by western blot with Catalog No:108386(BCKDHB Antibody) at dilution of 1:600

Immunohistochemistry of paraffin-embedded human renal cell carcinoma tissue slide using Catalog No:108386(BCKDHB Antibody) at dilution of 1:50 (under 10x lens)