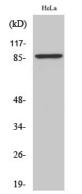

#### Validations

Fig1:; Western Blot analysis of various cells using ZNF337 Polyclonal Antibody. Secondary antibody □catalog#: HA1001) was diluted at 1:20000 cells nucleus extracted by Minute TM Cytoplasmic and Nuclear Fractionation kit (SC-003,Inventbiotech,MN,USA).