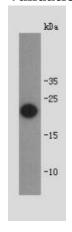

## **Validations**

Fig1: Western blot analysis on full length recombinant protein of shiga toxin subunit B using polyclonal antibody.