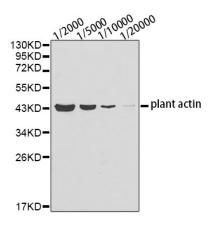

### **Validations**

Western blot - Plant actin Monoclonal Antibody

Western blot analysis of lysates from Arabidopsis thaliana tissue using plants actin antibody .Secondary antibody: HRP Goat Anti-Mouse IgG (H+L) at 1:10000 dilution.Lysates/proteins: 25ug per lane.Blocking buffer: 3% nonfat dry milk in