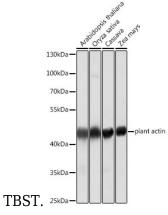

Western blot - Plant actin Monoclonal Antibody

Western blot analysis of extracts of various cell lines, using Plants actin antibody at 1:5000 dilution. Secondary antibody: HRP Goat Anti-Mouse IgG (H+L) at 1:10000 dilution. Lysates/proteins: 25ug per lane. Blocking buffer: 3% nonfat dry milk in TBST. Detection: ECL Basic Kit . Exposure time: 30s.