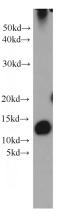

# Antibody description

SH3BGRL2 Rabbit Polyclonal antibody. Positive WB detected in human placenta tissue, human brain tissue, mouse liver tissue. Positive IHC detected in human liver tissue, human placenta tissue. Observed molecular weight by Westernblot: 12-17kd

# Validations

human placenta tissue were subjected to SDS PAGE followed by western blot with Catalog No:115186(SH3BGRL2 antibody) at dilution of 1:1000

Immunohistochemical of paraffin-embedded human liver using Catalog No:115186(SH3BGRL2 antibody) at dilution of 1:50 (under 10x lens)