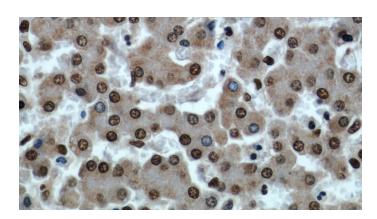

# SH3BGRL2 antibody

Catalog Number: 115186

Immunohistochemical of paraffin-embedded human liver using Catalog No:115186(SH3BGRL2 antibody) at dilution of 1:50 (under 40x lens)