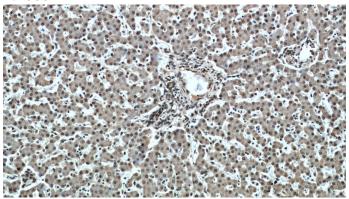

# Validations

human placenta tissue were subjected to SDS PAGE followed by western blot with Catalog No:115186(SH3BGRL2 antibody) at dilution of 1:1000

Immunohistochemical of paraffin-embedded human liver using Catalog No:115186(SH3BGRL2 antibody) at dilution of 1:50 (under 10x lens)