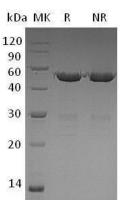

#### Purity

>95% as determined by SDS-PAGE.

#### **SDS-PAGE**

Human UBE2S/E2EPF/OK/SW-cl.73 (GST tag) recombinant protein