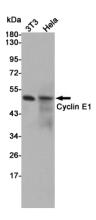

**Dilutions** 

WB: 1/500 - 1/2000

IHC: 1/100 - 1/300

IF: 1/200 - 1/1000

ELISA: 1/20000 **Validations** 

Western blot detection of Cyclin E1 in 3T3 and Hela cell lysates using Cyclin E1 rabbit pAb (1:500 diluted). Predicted band size:49kDa. Observed band size:49kDa.