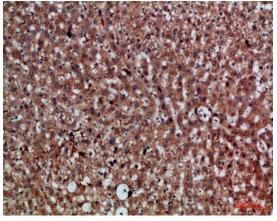

## Validations

Fig1:; Immunohistochemical analysis of paraffinembedded human-liver, antibody was diluted at 1:200