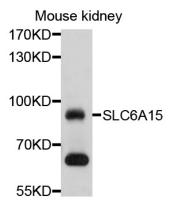

## Validations

Western blot - SLC6A15 Polyclonal Antibody

Western blot analysis of extracts of mouse kidney, using SLC6A15 antibody at 1:1000 dilution.Secondary antibody: HRP Goat Anti-Rabbit IgG (H+L) at 1:10000 dilution.Lysates/proteins: 25ug per lane.Blocking buffer: 3% nonfat dry milk in TBST.Detection: ECL Basic Kit .Exposure time: 30s.