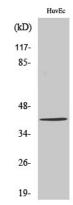

**Dilutions** 

WB: 1:500-1:2000

IHC-P: 1:100-1:300

**Validations** 

Fig1:; Western Blot analysis of various cells using ZADH2 Polyclonal Antibody. Secondary antibody [catalog#: HA1001) was diluted at 1:20000