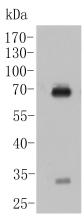

## **Validations**

Fig1:; Western blot analysis of IgA on Human plasma tissue lysates. Proteins were transferred to a PVDF membrane and blocked with 5% BSA in PBS for 1 hour at room temperature. The primary antibody (1/1000) was used in 5% BSA at room temperature for 2 hours. Goat Anti-Mouse IgG - HRP Secondary Antibody (HA1006) at 1:5,000 dilution was used for 1 hour at room temperature.