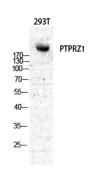

## **Validations**

Fig1:; Western Blot analysis of various cells using PTP $\zeta$  Polyclonal Antibody diluted at 1: 500