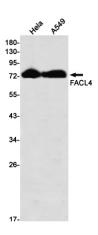

IHC: 1/100

ICC/IF: 1/20

FC: 1/20

IP: 1/20

**Validations** 

Western blot detection of FACL4 in Hela, A549 using FACL4 Rabbit mAb(1:1000 diluted)