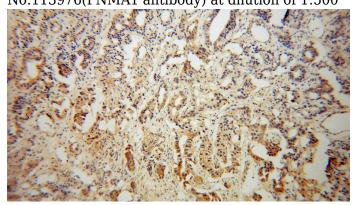

#### **Validations**

mouse testis tissue were subjected to SDS PAGE followed by western blot with Catalog No:113976(PNMA1 antibody) at dilution of 1:500

Immunohistochemical of paraffin-embedded human gliomas using Catalog No:113976(PNMA1 antibody) at dilution of 1:100 (under 10x lens)

Immunohistochemical of paraffin-embedded human gliomas using Catalog No:113976(PNMA1