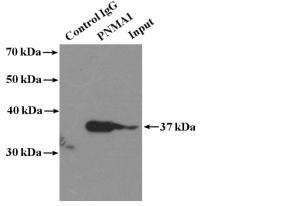

# PNMA1 antibody

Catalog Number: 113976

antibody) at dilution of 1:100 (under 40x lens)

IP Result of anti-PNMA1 (IP:Catalog No:113976, 4ug; Detection:Catalog No:113976 1:500) with mouse testis tissue lysate 4000ug.