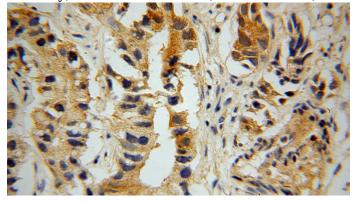

Immunohistochemical of paraffin-embedded human gliomas using Catalog No:113976(PNMA1

# PNMA1 antibody

Catalog Number: 113976

antibody) at dilution of 1:100 (under 40x lens)

IP Result of anti-PNMA1 (IP:Catalog No:113976, 4ug; Detection:Catalog No:113976 1:500) with mouse testis tissue lysate 4000ug.