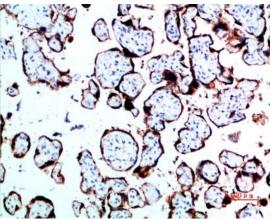

**Dilutions** 

IHC-P: 1:50-200

**Validations** 

Fig1:; Immunohistochemical analysis of paraffinembedded human-placenta, antibody was diluted at 1:200