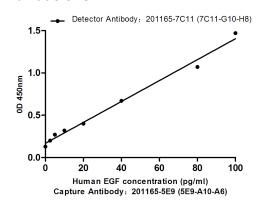

Clonality

Monoclonal

**Ig Type** 

Mouse IgG1

**Applications** 

**ELISA** 

**Validations** 

Standard Curve for Human EGF: Capture Antibody Mouse mAb 201165-5E9 (5E9-A10-A6) to Human EGF at 4u03bcg/ml and Detector Antibody Mouse mAb 168076(7C11-G10-H8) to Human EGF at 1u03bcg/ml.