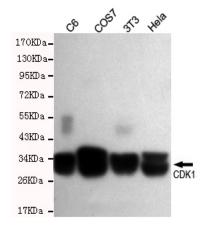

## **Validations**

Western blot detection of CDK1 in C6,COS7,3T3 and Hela cell lysates using CDK1 rabbit pAb (dilution 1:300).Predicted band size:34KDa.Observed band size:34KDa.