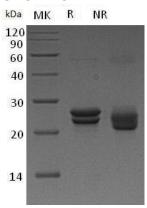

### **Purity**

>95% as determined by SDS-PAGE.

#### **SDS-PAGE**

Human CDO1 (His tag) recombinant protein