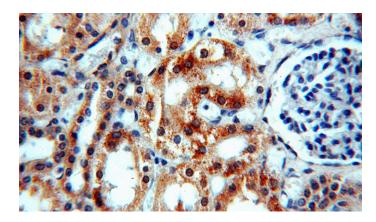

# CCDC158 antibody

Catalog Number: 108966

Immunohistochemical of paraffin-embedded human kidney using Catalog No:108966(CCDC158 antibody) at dilution of 1:100 (under 40x lens)

IP Result of anti-CCDC158 (IP:Catalog No:108966, 4ug; Detection:Catalog No:108966 1:500) with mouse testis tissue lysate 6000ug.