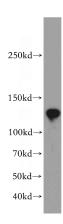

## **Antibody description**

CCDC158 Rabbit Polyclonal antibody. Positive IHC detected in human kidney tissue, human testis tissue. Positive IP detected in mouse testis tissue. Positive WB detected in mouse testis tissue, human testis tissue. Observed molecular weight by Western-blot: 127-140kd

#### **Validations**

mouse testis tissue were subjected to SDS PAGE followed by western blot with Catalog No:108966(CCDC158 antibody) at dilution of 1:500

Immunohistochemical of paraffin-embedded human kidney using Catalog No:108966(CCDC158 antibody) at dilution of 1:100 (under 10x lens)