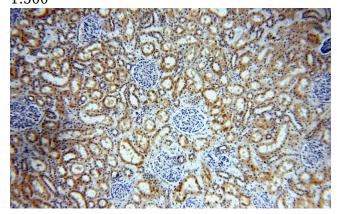

## **Antibody description**

CCDC158 Rabbit Polyclonal antibody. Positive IHC detected in human kidney tissue, human testis tissue. Positive IP detected in mouse testis tissue. Positive WB detected in mouse testis tissue, human testis tissue. Observed molecular weight by Western-blot: 127-140kd

#### **Validations**

mouse testis tissue were subjected to SDS PAGE followed by western blot with Catalog No:108966(CCDC158 antibody) at dilution of 1:500

Immunohistochemical of paraffin-embedded human kidney using Catalog No:108966(CCDC158 antibody) at dilution of 1:100 (under 10x lens)