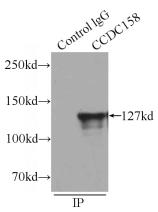

# CCDC158 antibody

Catalog Number: 108966

Immunohistochemical of paraffin-embedded human kidney using Catalog No:108966(CCDC158 antibody) at dilution of 1:100 (under 40x lens)

IP Result of anti-CCDC158 (IP:Catalog No:108966, 4ug; Detection:Catalog No:108966 1:500) with mouse testis tissue lysate 6000ug.