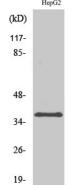

## **Anti-EFNA3 antibody**

Catalog Number: 175966

| Product name                                                                                                                              | Ig Type                        |
|-------------------------------------------------------------------------------------------------------------------------------------------|--------------------------------|
| Anti-EFNA3 antibody                                                                                                                       | Rabbit IgG                     |
| Specificity                                                                                                                               | Applications                   |
| Human, Mouse, Rat                                                                                                                         | WB, IHC-P, IF                  |
| Antibody description                                                                                                                      | Dilutions                      |
| Rabbit polyclonal antibody to EFNA3                                                                                                       | WB: 1:500-1:2000               |
| Preparation                                                                                                                               | IHC-P: 1:100-1:30              |
| This antigen of this antibody was the antiserum<br>was produced against synthesized peptide derived<br>from human efna3. aa range:161-210 | IF: 1:100-1:500<br>Validations |
| Formulation                                                                                                                               | (kD)                           |
| Liquid, Liquid in PBS containing 50% glycerol, 0.5% BSA and 0.02% sodium azide.                                                           | 117-<br>85-                    |
| Storage                                                                                                                                   | 48-                            |
|                                                                                                                                           | 34-                            |
| Store at +4°C after thawing. Aliquot store at -20°C or -80°C. Avoid repeated freeze / thaw cycles.                                        | 26-                            |
| · · · · · · · · · · · · · · · · · · ·                                                                                                     | 19-                            |

Clonality

Polyclonal

00

Fig1:; Western Blot analysis of various cells using Ephrin-A3 Polyclonal Antibody