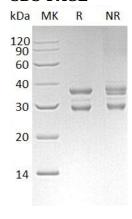

#### **Purity**

>95% as determined by SDS-PAGE.

#### **SDS-PAGE**

Human UBE2J2/NCUBE2 (GST tag) recombinant protein