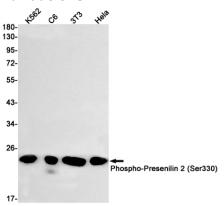

#### **Validations**

Western blot detection of Phospho-Presenilin 2 (Ser330) in K562,C6,3T3,Hela cell lysates using Phospho-Presenilin 2 (Ser330) Rabbit mAb(1:1000 diluted).Predicted band size:50kDa.Observed band size:23kDa.