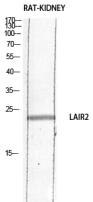

## **Validations**

Fig1:; Western blot analysis of RAT-KIDNEY lysis using LAIR2 antibody. Antibody was diluted at 1:1000. Secondary antibody □catalog#: HA1001) was diluted at 1:20000