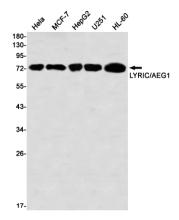

### Ig Type

Rabbit IgG

Validations

Western blot detection of LYRIC/AEG1 in Hela,MCF-7,HepG2,U251,HL-60 using LYRIC/AEG1 Rabbit mAb(1:1000 diluted)