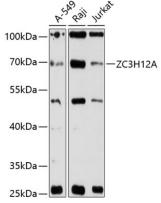

## Validations

Western blot - ZC3H12A Polyclonal Antibody

Western blot analysis of extracts of various cell lines, using ZC3H12A antibody at 1:3000 dilution.Secondary antibody: HRP Goat Anti-Rabbit IgG (H+L) at 1:10000 dilution.Lysates/proteins: 25ug per lane.Blocking buffer: 3% nonfat dry milk in TBST.Detection: ECL Basic Kit .Exposure time: 90s.