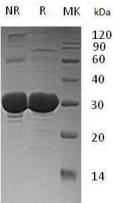

#### Purity

>95% as determined by SDS-PAGE.

#### **SDS-PAGE**

Human CLIC3 (His tag) recombinant protein