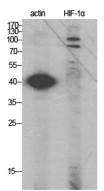

### Dilutions

IF: 1/50-200

WB: 1/500 - 1/2000

IHC: 1/100 - 1/300

ELISA: 1/40000 Validations

Western Blot analysis of various cells using HIF-1u03b1 Polyclonal Antibody