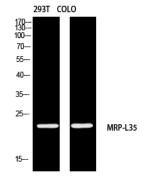

**Dilutions** 

WB: 1:500-1:2000

**Validations** 

Fig1:; Western blot analysis of 293T COLO using MRP-L35 antibody. Antibody was diluted at 1:2000. Secondary antibody[catalog#: HA1001) was diluted at 1:20000