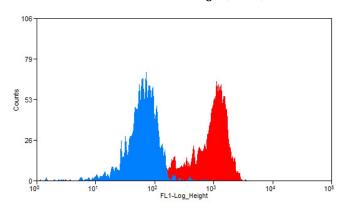

## AffiniPure Goat Anti-Mouse IgG(H+L)

1X10^6 K-562 cells were stained with 0.2ug Annexin A2 antibody (Catalog No:107056, red) and control antibody (blue). Fixed with 90% MeOH blocked with 3% BSA (30 min). Alexa Fluor 488-congugated AffiniPure Goat Anti-Mouse IgG(H+L) with dilution 1:1500.