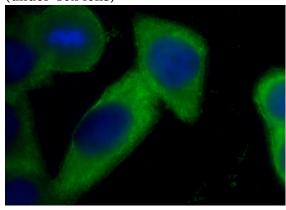

## Annexin A2 antibody

Catalog Number: 107056

Immunohistochemical of paraffin-embedded human breast cancer using Catalog No:107056(ANXA2 antibody) at dilution of 1:50 (under 40x lens)

Immunofluorescent analysis of HeLa cells using Catalog No:107056(Annexin A2 Antibody) at dilution of 1:100 and Alexa Fluor 488-congugated