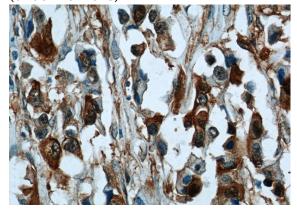

## Annexin A2 antibody

Catalog Number: 107056

Immunohistochemical of paraffin-embedded human breast cancer using Catalog No:107056(ANXA2 antibody) at dilution of 1:50 (under 40x lens)

Immunofluorescent analysis of HeLa cells using Catalog No:107056(Annexin A2 Antibody) at dilution of 1:100 and Alexa Fluor 488-congugated