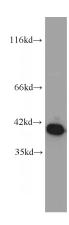

**Dilutions** 

Recommended Dilution:

WB: 1:500-1:5000

IHC: 1:20-1:200

IF: 1:20-1:200

**Validations** 

human brain tissue were subjected to SDS PAGE followed by western blot with Catalog

Immunohistochemical of paraffin-embedded human breast cancer using Catalog No:107056(ANXA2 antibody) at dilution of 1:50 (under 10x lens)