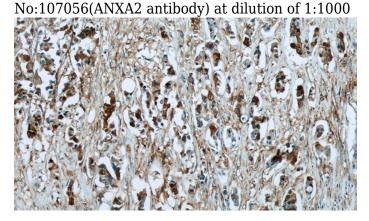

**Dilutions** 

Recommended Dilution:

WB: 1:500-1:5000

IHC: 1:20-1:200

IF: 1:20-1:200

**Validations** 

human brain tissue were subjected to SDS PAGE followed by western blot with Catalog

Immunohistochemical of paraffin-embedded human breast cancer using Catalog No:107056(ANXA2 antibody) at dilution of 1:50 (under 10x lens)