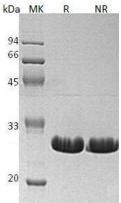

#### Purity

>95% as determined by SDS-PAGE.

#### **SDS-PAGE**

Human BCL2L1/BCL2L/BCLX (His tag) recombinant protein