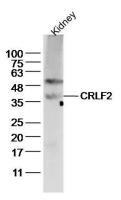

**Validations** 

Fig1: Sample:kidney(mouse) Lysate at 40 ug; Primary: Anti-CRLF2 at 1/300 dilution; Secondary: IRDye800CW Goat Anti-Rabbit IgG at 1/20000 dilution; Predicted band size: 36kD; Observed band size: 36 kD