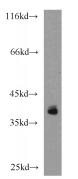

## **Antibody description**

IKIP Rabbit Polyclonal antibody. Positive WB detected in mouse skeletal muscle tissue, mouse spleen tissue, mouse thymus tissue. Observed molecular weight by Western-blot: 40kd

# Validations

mouse skeletal muscle tissue were subjected to SDS PAGE followed by western blot with Catalog No:111646(IKIP antibody) at dilution of 1:500