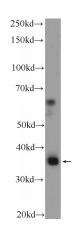

**Antibody description** 

CEBPB Rabbit Polyclonal antibody. Positive WB detected in RAW 264.7 cells. Observed molecular weight by Western-blot: 36 kDa

**Preparation** 

This antibody was obtained by immunization of CEBPB recombinant protein (Accession Number: NM\_005194). Purification method: Antigen Affinity purified.

**Applications** 

ELISA, WB

**Dilutions** 

Recommended Dilution: WB: 1:200-1:1000

**Validations** 

RAW 264.7 cells were subjected to SDS PAGE followed by western blot with Catalog No:109246(CEBPB Antibody) at dilution of 1:300