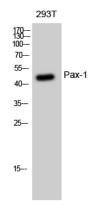

## **Validations**

Fig1:; Western Blot analysis of 293T cells using Pax-1 Polyclonal Antibody diluted at 1: 500 cells nucleus extracted by Minute TM Cytoplasmic and Nuclear Fractionation kit (SC-003,Inventbiotech,MN,USA).