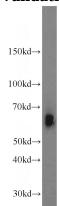

## **GFI1** antibody

Catalog Number: 110946

**Product name** 

GFI1 antibody

**Specificity** 

Human, Mouse, Rat; other species not tested.

**Antibody description** 

GFI1 Rabbit Polyclonal antibody. Positive WB detected in K-562 cells, HL-60 cells, PC-3 cells, Raji cells, RAW264.7 cells. Observed molecular weight by Western-blot: 62-66 kDa

**Dilutions** 

Recommended Dilution:

WB: 1:200-1:2000

**Validations** 

K-562 cells were subjected to SDS PAGE followed by western blot with Catalog No:110946(GFI1 antibody) at dilution of 1:500